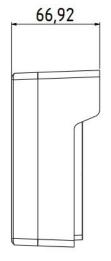

## Dimensions

## Specification

| Model               | DK8354-P Plastic POE Doorbell                                                                                                                        |
|---------------------|------------------------------------------------------------------------------------------------------------------------------------------------------|
| System              | LINUX,Single core 32-bit DSP, hard compression, watchdog, 8MB FLASH, built-in 64MV DDR                                                               |
| Camera              | 3MP 1/2.7" CMOS,colour 2.0Lux@F2.0,B/W 0 Lux@F2.0;Integrated IR cut driver,support Sensor+IR-CUT +LED Linkage control of light supplement, Day/Night |
| Video Compression   | H.265+/H.265/H.264 code format,Double stream ,PAL/NTSC                                                                                               |
| Frame Rate          | 3MP@15fps                                                                                                                                            |
| Image Output        | Main stream:2304×1296,1280×720                                                                                                                       |
|                     | Sub stream:640×360                                                                                                                                   |
| Audio Interface     | 1*MIC input,1*loudspeaker output;                                                                                                                    |
| Audio Compression   | G.711,Support two-way voice intercom function and audio and video synchronization;                                                                   |
| Network             | 10/100M Base-TX Ethernet, RJ45 Connector HTTP,TCP/IP,IPv4,DHCP,NTP                                                                                   |
| Protocols           | HTTP,TCP/IP,IPv4,DHCP,NTP                                                                                                                            |
| Signal Interface    | 1*IRCUT interface, support the control of IR-CUT and image linkage;                                                                                  |
| Upgrade Maintenance | Support OTA upgrade                                                                                                                                  |
| Business Functions  | Support OSD, real-time video transmission, mobile detection and human shape detection                                                                |
| ONVIF               | UnSupport                                                                                                                                            |
| Remote Unlock       | Support                                                                                                                                              |
| Power Supply        | POE                                                                                                                                                  |
| Dimensions          | 67.32mm×66.92mm×134.34mm(W×D×H)                                                                                                                      |
| Working Temperature | -10°C∼+70°C                                                                                                                                          |