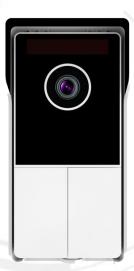

## **DK8354-P Plastic POE Doorbell**

## Key Feature

- Support talk to each other visually after calling the master station;
- Support accept the unlocking command of the indoor unit for remote unlocking;
- Support adaptive infrared light compensation;
- Adopts advanced hardware noise suppression and echo cancellation technology to ensure clear voice quality and adjustable intercom volume ;
- Equipped with a standard waterproof cover, which can be installed by the user;
- Uses a 300w camera to provide monitoring function × 24-hour preview and video recording ;
- Equipped with alarm function, which supports anti disassembly alarm;
- Support standard POE power supply.