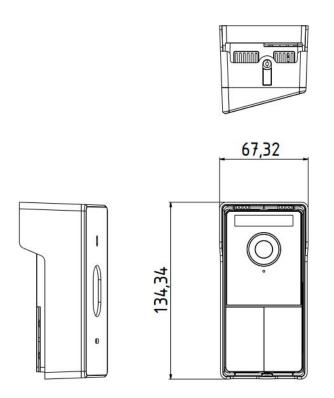

## Dimensions

## Specification

| Model               | DK8354-P Plastic POE Doorbell                                                                                                                        |
|---------------------|------------------------------------------------------------------------------------------------------------------------------------------------------|
| System              | LINUX,Single core 32-bit DSP, hard compression, watchdog, 8MB FLASH, built-in 64MV DDR                                                               |
| Camera              | 3MP 1/2.7" CMOS,colour 2.0Lux@F2.0,B/W 0 Lux@F2.0;Integrated IR cut driver,support Sensor+IR-CUT +LED Linkage control of light supplement, Day/Night |
| Video Compression   | H.265+/H.265/H.264 code format,Double stream ,PAL/NTSC                                                                                               |
| Frame Rate          | 3MP@15fps                                                                                                                                            |
| Image Output        | Main stream:2304×1296,1280×720                                                                                                                       |
|                     | Sub stream:640×360                                                                                                                                   |
| Audio Interface     | 1*MIC input,1*loudspeaker output;                                                                                                                    |
| Audio Compression   | G.711,Support two-way voice intercom function and audio and video synchronization;                                                                   |
| Network             | 10/100M Base-TX Ethernet, RJ45 Connector HTTP,TCP/IP,IPv4,DHCP,NTP                                                                                   |
| Protocols           | HTTP,TCP/IP,IPv4,DHCP,NTP                                                                                                                            |
| Signal Interface    | 1*IRCUT interface, support the control of IR-CUT and image linkage;                                                                                  |
| Upgrade Maintenance | Support OTA upgrade                                                                                                                                  |
| Business Functions  | Support OSD, real-time video transmission, mobile detection and human shape detection                                                                |
| ONVIF               | UnSupport                                                                                                                                            |
| Remote Unlock       | Support                                                                                                                                              |
| Power Supply        | POE                                                                                                                                                  |
| Dimensions          | 67.32mm×66.92mm×134.34mm(W×D×H)                                                                                                                      |
| Working Temperature | -10°C∼+70°C                                                                                                                                          |